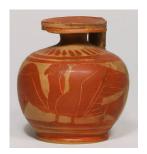

Title: Perfume Vase (Aryballos) Date: ca. 575-550 BCE Primary Maker: Artist Unknown Medium: pottery and paint

Title: Perfume Flask Date: ca. 600 BCE Primary Maker: Artist Unknown

Title: Ornament Date: ca. 450 BCE Primary Maker: Artist Unknown Medium: gold and garnet