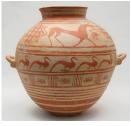

Medium: copper alloy

Title: Food Storage Jar (Heron Class Olla) Date: ca. 700-675 BCE Primary Maker: Artist

Unknown

Medium: pottery and paint

Title: Flask Date: 3rd to 4th century Primary Maker: Artist Unknown Medium: glass