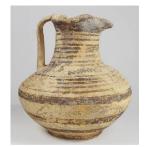

Unknown

Medium: pottery and paint

Title: Pitcher (Oinochoe) Date: late 4th century BCE Primary Maker: Artist Unknown **Medium:** pottery and paint

Title: Pitcher Date: not dated **Primary Maker:** Artist Unknown Medium: pottery and paint