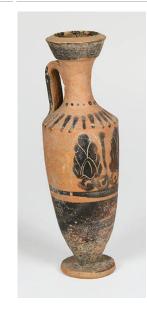

Title: Portrait of a **Bearded Roman** (possibly Emperor **Antoninus Pius**) Date: mid 2nd century Primary Maker: Artist

Unknown

Medium: marble

Title: Pitcher (Oinochoe) Date: late 4th century BCE Primary Maker: Artist

Unknown

Medium: pottery and paint

Title: Pitcher (Oinochoe) Date: late 4th century BCE Primary Maker: Artist Unknown **Medium:** pottery and paint

Title: Pitcher Date: not dated **Primary Maker:** Artist Unknown Medium: pottery and paint