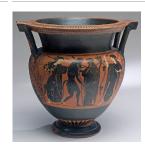

Unknown

**Medium:** pottery and paint

Title: Mosaic Panel
Date: 1st to 2nd century
Primary Maker: Artist

Unknown

Medium: stone

Title: Mixing Bowl (Calyx Krater) Date: 4th century BCE Primary Maker: Artist Unknown Medium: pottery and slip