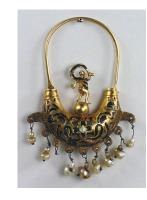

Title: Perfume Vase (Aryballos) Date: ca. 575-550 BCE Primary Maker: Artist Unknown Medium: pottery and paint

Title: Perfume Flask Date: ca. 600 BCE Primary Maker: Artist Unknown

Title: Ornament Date: ca. 450 BCE Primary Maker: Artist Unknown Medium: gold and garnet