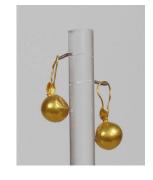

Title: Equestrian Figure Date: 7th century BCE Primary Maker: Artist Unknown Medium: pottery and

Title: Earrings Date: ca. 450 BCE Primary Maker: Artist Unknown

Medium: gold

Title: Earrings Date: ca. 450 BCE **Primary Maker:** Artist Unknown

Medium: gold and garnet

**Title: Earrings** Date: ca. 450 BCE Primary Maker: Artist Unknown Medium: gold

Title: Earrings Date: ca. 450 BCE Primary Maker: Artist Unknown Medium: gold

Title: Earring Date: ca. 450 BCE Primary Maker: Artist