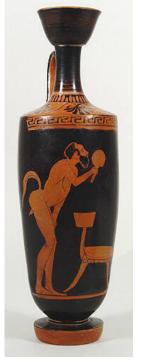

Title: Portrait of a **Bearded Roman** (possibly Emperor **Antoninus Pius**) Date: mid 2nd century Primary Maker: Artist

Unknown

Medium: marble

Title: Pitcher (Oinochoe) Date: late 4th century BCE Primary Maker: Artist

Unknown

Medium: pottery and paint

Title: Pitcher (Oinochoe) Date: late 4th century BCE Primary Maker: Artist Unknown **Medium:** pottery and paint

Title: Pitcher Date: not dated **Primary Maker:** Artist Unknown Medium: pottery and paint