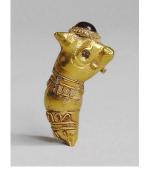

Title: Perfume Vase (Aryballos) Date: ca. 575-550 BCE Primary Maker: Artist Unknown Medium: pottery and paint

Title: Perfume Flask Date: ca. 600 BCE Primary Maker: Artist Unknown

Title: Ornament Date: ca. 450 BCE Primary Maker: Artist Unknown Medium: gold and garnet