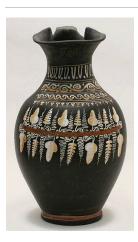

Title: Portrait of a **Bearded Roman** (possibly Emperor **Antoninus Pius**) Date: mid 2nd century Primary Maker: Artist

Unknown

Medium: marble

Title: Pitcher (Oinochoe) Date: late 4th century BCE Primary Maker: Artist

Unknown

Medium: pottery and paint

Title: Pitcher (Oinochoe) Date: late 4th century BCE Primary Maker: Artist Unknown **Medium:** pottery and paint

Title: Pitcher Date: not dated **Primary Maker:** Artist Unknown Medium: pottery and paint