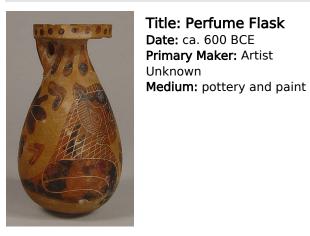

Title: Perfume Vase (Aryballos) Date: ca. 575-550 BCE Primary Maker: Artist Unknown Medium: pottery and paint

Title: Perfume Flask Date: ca. 600 BCE Primary Maker: Artist Unknown

Title: Ornament Date: ca. 450 BCE Primary Maker: Artist Unknown Medium: gold and garnet