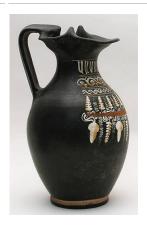

Title: Portrait of a **Bearded Roman** (possibly Emperor **Antoninus Pius**) Date: mid 2nd century Primary Maker: Artist

Unknown

Medium: marble

Title: Pitcher (Oinochoe) Date: late 4th century BCE Primary Maker: Artist

Unknown

Medium: pottery and paint

Title: Pitcher (Oinochoe) Date: late 4th century BCE Primary Maker: Artist Unknown **Medium:** pottery and paint

Title: Pitcher Date: not dated **Primary Maker:** Artist Unknown Medium: pottery and paint